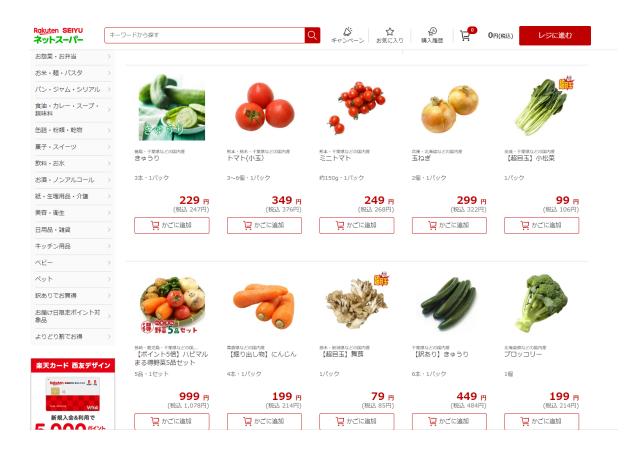

# 5Consumables expense

Food expenses (tomatoes: 376 yen, onions: 322 yen, carrots: 214 yen)

Ref : https://sm.rakuten.co.jp/search/110000?l-id=\_leftnavi\_110000&sort=1