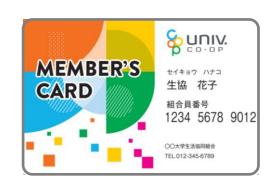

# Please present your Univ Co-op app or your Membership Card at Co-op Stores

Please show your App or Membership Card at the cashier. Without showing them, you cannot buy goods or use CO-OP shops and cafeterias at the membership price.

(Non-members incur an additional 3 to 55 Yen charge)