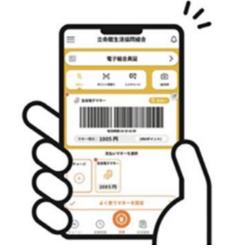

# Please present your Univ Co-op app or your Membership Card at Co-op Stores

Please show your App or Membership Card at the cashier. Without showing them, you cannot buy goods or use CO-OP shops and cafeterias at the membership price.

(Non-members incur an additional 3 to 55 Yen charge)